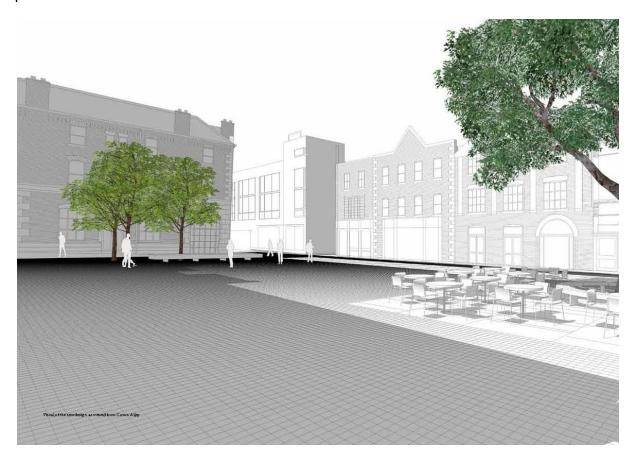

The objective of the proposal is to refurbish the public realm and rearrange the layout of the space to support the continued and improved use of the space as a cultural and historic destination in the city, while providing an attractive, accessible space for all users.

The refurbishment provides an opportunity to provide a high quality public space that responds to and is formed around the requests of local stakeholders in this bustling part of the city.

In 2016 as part of the City Centre Public Realm Masterplan, Dublin City Council commenced a Public Realm Plan for Temple Bar. This project is one of the emerging projects from that plan.