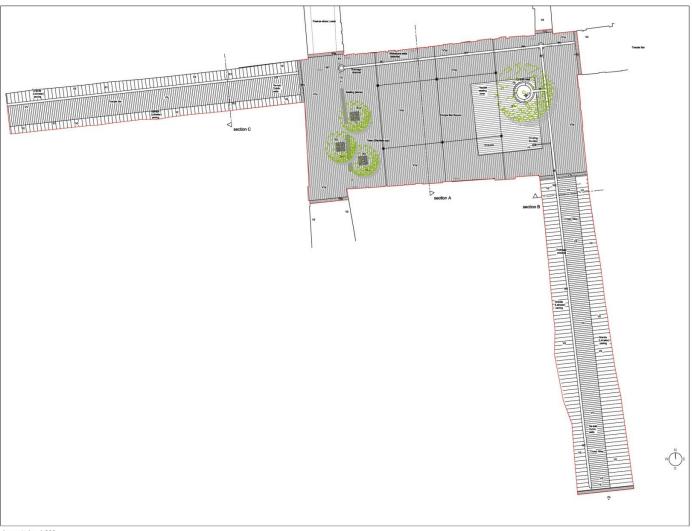

## Layout plan 1:200

|        | code       | material                      | colour            | specification                   |
|--------|------------|-------------------------------|-------------------|---------------------------------|
| Surfac | e Material | g.                            |                   |                                 |
|        | V1a        | Whinstone setts               | blue grey         | t.b.d.                          |
| ****** | V1b        | Whinstone pavers              | blue/ grey/ brown | t.b.d.                          |
|        | V2         | Granite slabs                 | grey              | t.b.d.                          |
|        | V3         | Re laid Dubin setts           | blue/ grey brown  | t.b.d.                          |
| Curbs  | and edge   | 5                             |                   |                                 |
|        | K1         | Granite curb                  | grey              | reusing existing kerbs. t.b.    |
| Draina | ige        |                               |                   |                                 |
|        | W1         | Open drain                    | whinstone         | t.b.d.                          |
| -      | W2         | Open drain                    | Dublin setts      | t.b.d.                          |
| Street | Furniture  |                               |                   |                                 |
| 0      | F1         | Seating (Whinstone)           | blue/grey /brown  | t.b.d , integrated LED lighting |
| 0      | F2         | Tree protector and grill      | steel             | tb.d.                           |
| ٠.     | F3         | Bollards (retractable)        | steel/stone       | t.b.d.                          |
| 0      | F4         | Drinking fountain (whinstone) | stone and steel   | thd.                            |

| ⊕ L1      | Tree lighting               | string lighting | t.b.d. |  |
|-----------|-----------------------------|-----------------|--------|--|
| · L2      | Catenary lighting           | steel           | t.b.d. |  |
| + L3      | Spot lighting               | steel           | th.d.  |  |
| Green     |                             |                 |        |  |
| G1a       | New tree (Gleditisia spp)   |                 | t.b.d. |  |
| G1b       | New tree large (Tilia spp.) |                 | t.b.d  |  |
| Other     |                             |                 |        |  |
| <b>O2</b> | Project boundary            |                 |        |  |
|           | Project boundary            |                 |        |  |