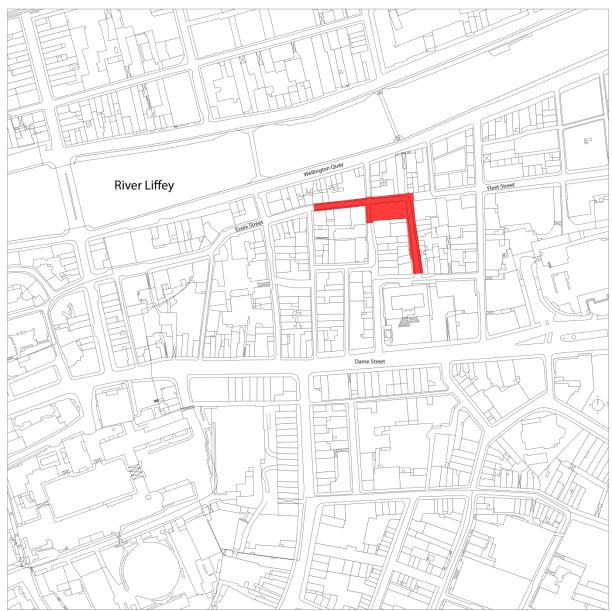

## **To the Chairperson and Members of the South East Area Committee**

Notification of initiation under Part 8 Planning and Development Regulations 2001 as amended. Proposed refurbishment of Temple Bar Square, Temple Bar, Crown Alley and part of Fownes Street, Dublin 2.

## **SITE LOCATION & LAYOUT**

Dublin City Council wishes to give notice that it intends to initiate the process leading to an application under Part 8 of the Local Government Planning & Development Regulations 2001 as amended for the refurbishment of Temple Bar Square, Temple Bar, Crown Alley and part of Fownes Street, Dublin 2.

Temple Bar Square is an important public space in the city and a major attraction for visitors. It is located in an area that incorporates many of the defining historic, cultural and heritage attractions of the capital.

Temple Bar Square is located on two of the busiest pedestrian routes in the city, north south linking the north retail quarter to the Grafton Street Area, and east west along Essex Street, Fleet Street.